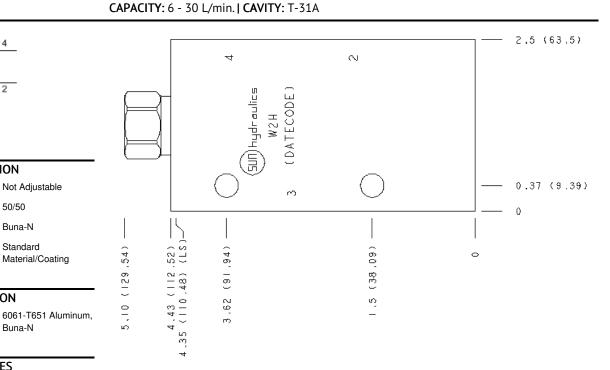

## **CARTRIDGE TECHNICAL DATA**

Flow divider valve

| Cavity                                    | T-31A                     |
|-------------------------------------------|---------------------------|
| Series                                    | 1                         |
| Capacity                                  | 6 - 30 L/min.             |
| Maximum Operating Pressure                | 350 bar                   |
| Divisional Accuracy at Minimum Input Flow | ±6.5%                     |
| Divisional Accuracy at Max Input Flow     | ±3.5%                     |
| Pressure Drop at Minimum Rated Input Flow | 2 bar                     |
| Pressure Drop at Maximum Rated Input Flow | 18 bar                    |
| Rated Input Flow with 50/50 Split         | 6 - 30 L/min.             |
| Rated Input Flow with 40/60 Split         | 5,3 - 26,5 L/min.         |
| Rated Input Flow with 33/67 Split         | 4,5 - 22,7 L/min.         |
| Valve Hex Size                            | 22,2 mm                   |
| Valve Installation Torque                 | 41 - 47 Nm                |
| Seal kit - Cartridge                      | Buna: 990-031-007         |
| Seal kit - Cartridge                      | Polyurethane: 990-031-002 |
| Seal kit - Cartridge                      | Viton: 990-031-006        |
| Model Weight                              | 0.00 kg.                  |

## MANIFOLD TECHNICAL DATA

| воау гуре              | Line mount    |
|------------------------|---------------|
| Interface              | None          |
| Body Features          | Ninety degree |
| Mounting Hole Diameter | 8.6 mm        |
| Mounting Hole Depth    | Through       |
| Mounting Hole Quantity | 2             |
| Open Cavities          | 1             |
| Cavity                 | T-31A         |
| Port Size              | 3/8" BSPP     |
| Model Weight           | 0.50 kg.      |