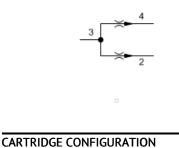

50/50

Buna-N

Standard

Buna-N

Material/Coating

Flow dividers are sliding-spool, pressure-compensated devices used to split oil flow to two different branches of a circuit in a designated ratio. These valves are suitable for applications that use the following: unidirectional hydraulic motors, hydraulic cylinders where flow division in one direction only is required, and multiple circuits that are serviced from one pump supply.