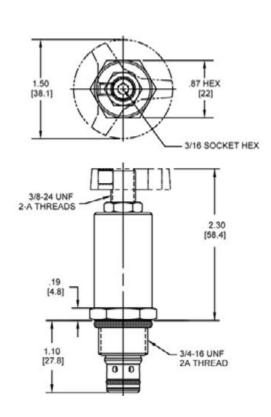

|
| Cavity                        | POWER 2W                        |
| Cavity Form Tool (Finishing)  | 40500005                        |
| Seal Kit                      | 21191100                        |

# WARNING: the specifications/application data shown in our catalogs and data sheets are intended only as a general guide for the product described (herein). Any specific application should not be undertaken without independent study, evaluation, and testing for suitability.



4484 Boeing Drive Rockford, IL 61109 • USA • Phone +1 (815) 397-6628 • Fax +1 (815) 397-2526 mail: delta@delta-power.com • www.delta-power.com

# TECNORD

Via Malavolti, 36 • 41122 Modena • ITALY • Phone +39 (059) 254895 • Fax +39 (059) 253512 mail: tecnord@tecnord.com • www.tecnord.com

### DIMENSIONS





Body Weight: .39 lbs (.18 kg)

### **ORDERING INFORMATION**



WARNING: the specifications/application data shown in our catalogs and data sheets are intended only as a general guide for the product described (herein). Any specific application should not be undertaken without independent study, evaluation, and testing for suitability.



W 40 / 2017

4484 Boeing Drive Rockford, IL 61109 • USA • Phone +1 (815) 397-6628 • Fax +1 (815) 397-2526 mail: delta@delta-power.com • www.delta-power.com

# **TECNORD**

Via Malavolti, 36 • 41122 Modena • ITALY • Phone +39 (059) 254895 • Fax +39 (059) 253512 mail: tecnord@tecnord.com • www.tecnord.com