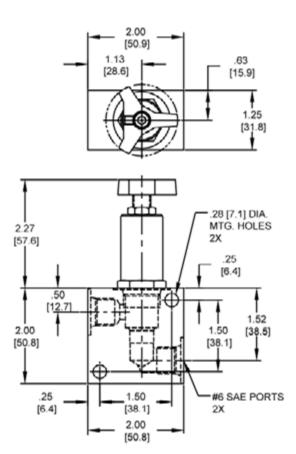

|
| Cavity                        | POWER 2W                        |
| Cavity Form Tool (Finishing)  | 40500005                        |
| Seal Kit                      | 21191100                        |

# WARNING: the specifications/application data shown in our catalogs and data sheets are intended only as a general guide for the product described (herein). Any specific application should not be undertaken without independent study, evaluation, and testing for suitability.



4484 Boeing Drive Rockford, IL 61109 • USA • Phone +1 (815) 397-6628 • Fax +1 (815) 397-2526 mail: delta@delta-power.com • www.delta-power.com

# TECNORD

Via Malavolti, 36 • 41122 Modena • ITALY • Phone +39 (059) 254895 • Fax +39 (059) 253512 mail: tecnord@tecnord.com • www.tecnord.com

### DIMENSIONS





Body Weight: .39 lbs (.18 kg)

### **ORDERING INFORMATION**



WARNING: the specifications/application data shown in our catalogs and data sheets are intended only as a general guide for the product described (herein). Any specific application should not be undertaken without independent study, evaluation, and testing for suitability.



W 40 / 2017

4484 Boeing Drive Rockford, IL 61109 • USA • Phone +1 (815) 397-6628 • Fax +1 (815) 397-2526 mail: delta@delta-power.com • www.delta-power.com

# **TECNORD**

Via Malavolti, 36 • 41122 Modena • ITALY • Phone +39 (059) 254895 • Fax +39 (059) 253512 mail: tecnord@tecnord.com • www.tecnord.com