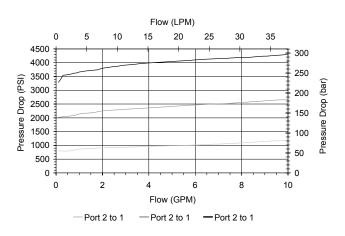

# PERFORMANCE

Actual Test Data (Cartridge Only)

| VALVE SPECIFICATIONS          |                                 |
|-------------------------------|---------------------------------|
| Nominal Flow                  | 6 GPM (23 LPM)                  |
| Rated Operating Pressure      | 3500 PSI (241 bar)              |
| Viscosity Range               | 36 to 3000 SSU (3 to 647 cSt)   |
| Filtration                    | ISO 18/16/13                    |
| Media Operating Temp. Range   | -40° to 250°F (-40° to 120°C)   |
| Weight                        | .30 lbs (.14 kg)                |
| Operating Fluid Media         | General Purpose Hydraulic Fluid |
| Cartridge Torque Requirements | 25 ft-lbs (34 Nm)               |
| Cavity                        | POWER 2W                        |
| Cavity Form Tool (Finishing)  | 40500005                        |
| Seal Kit                      | 21191100                        |