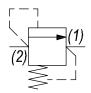

#### OPERATION

The PB-RVA blocks flow from (2) to (1) until sufficient pressure is present at (2) to force the poppet to open and allow metered flow from (2) to (1). The cartridge offers smooth transition in response to load changes in common hydraulic circuits.

## HYDRAULIC SYMBOL