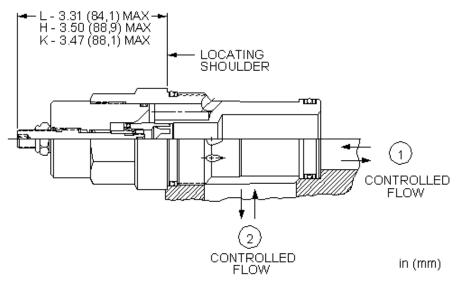

Fully adjustable needle valve

SERIES 4 / CAPACITY: 240 L/min. (14,2 mm) / CAVITY: T-18A

snhy.com/NFFC

Needle valves are fully adjustable orifices used to regulate flow. They are infinitely adjustable from fully closed up to the maximum orifice diameter. They are not pressure compensated and may be used as flow controls or as shutoff valves.

## **TECHNICAL DATA**

NOTE: DATA MAY VARY BY CONFIGURATION. SEE CONFIGURATION SECTION.

| Maximum Operating Pressure                                               | 350 bar                 |
|--------------------------------------------------------------------------|-------------------------|
| Adjustment - No. of CCW Turns from Fully Closed to Fully Open (Web) Sort | 5                       |
| Locknut Hex Size                                                         | 15 mm                   |
| Locknut Torque                                                           | 9 - 10 Nm               |
| Seal kit - Cartridge                                                     | Buna: 990018007         |
| Seal kit - Cartridge                                                     | EPDM: 990018014         |
| Seal kit - Cartridge                                                     | Polyurethane: 990018002 |
| Seal kit - Cartridge                                                     | Viton: 990018006        |