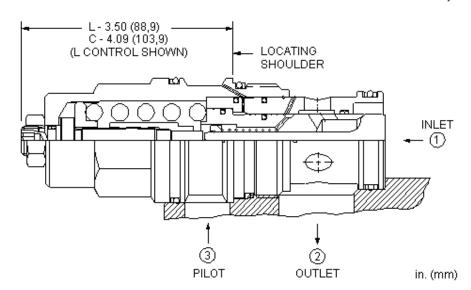

## **TECHNICAL DATA**

NOTE: DATA MAY VARY BY CONFIGURATION. SEE CONFIGURATION SECTION.

| Pilot Ratio                                                       | 3:1                     |
|-------------------------------------------------------------------|-------------------------|
| Maximum Recommended Load Pressure at Maximum Setting              | 215 bar                 |
| Maximum Setting                                                   | 280 bar                 |
| Factory Pressure Settings Established at                          | 30 cc/min.              |
| Maximum Valve Leakage at Reseat                                   | 0,3 cc/min.             |
| Adjustment - Number of Counterclockwise Turns to Increase Setting | 3.75                    |
| Reseat                                                            | >85% of setting         |
| Locknut Hex Size                                                  | 19,1 mm                 |
| Locknut Torque                                                    | 35 - 40 Nm              |
| Seal kit - Cartridge                                              | Buna: 990019007         |
| Seal kit - Cartridge                                              | Polyurethane: 990019002 |
| Seal kit - Cartridge                                              | Viton: 990019006        |