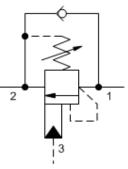

snhy.com/CBIA

sun hydraulics

3-Port Non-vented

3-Port Non-vented, Fixed Setting

Counterbalance valves with pilot assist are meant to control an overrunning load. The check valve allows free flow from the directional valve (port 2) to the load (port 1) while a direct-acting, pilot-assisted relief valve controls flow from port 1 to port 2. Pilot assist at port 3 lowers the effective setting of the relief valve at a rate determined by the pilot ratio.

Other names for this valve include motion control valve and over-center valve.