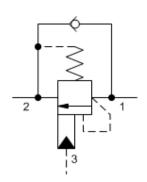

snhy.com/CBIA

sun hydraulics

3-Port Non-vented

3-Port Non-vented, Fixed Setting

Counterbalance valves with pilot assist are meant to control an overrunning load. The check valve allows free flow from the directional valve (port 2) to the load (port 1) while a direct-acting, pilot-assisted relief valve controls flow from port 1 to port 2. Pilot assist at port 3 lowers the effective setting of the relief valve at a rate determined by the pilot ratio.

Other names for this valve include motion control valve and over-center valve.