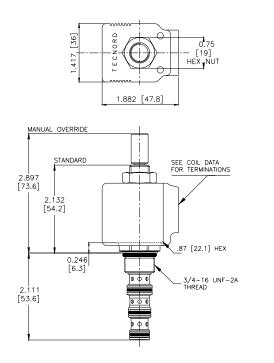

#### **DIMENSIONS**

#### **OPERATION**

When de-energized the PQ-S4D allows flow from (3) to (2), and from (4) to (1). When energized the valve allows flow from (1) to (2) and from (4) to (3).

**OPERATION OF MANUAL OVERRIDE OPTION:** to override, pull knob out. On the detented version, after pulling knob out twist 180 degrees and release. The valve will remain in that position.