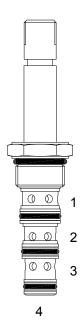

# PQ-S4D DIRECT ACTING SPOOL, 4 WAY 2 POSITION, CRISS CROSS



### **DESCRIPTION**

8 size, 3/4-16 thread, "Power" series, solenoid operated, 4 way 2 position, criss cross, bottom flow spool valve.

#### **OPERATION**

When de-energized the PQ-S4D allows flow from (3) to (2), and from (4) to (1). When energized the valve allows flow from (1) to (2) and from (4) to (3).

**OPERATION OF MANUAL OVERRIDE OPTION:** to override, pull knob out. On the detented version, after pulling knob out twist 180 degrees and release. The valve will remain in that position.

### **FEATURES**

- · Hardened parts for long life.
- Efficient wet-armature construction.
- Cartridges are voltage interchangeable.
- Manual override option.
- Industry common cavity.
- · Unitized, molded coil design.
- Continuous duty rated solenoid.
- Optional coil voltages and terminations.
- O