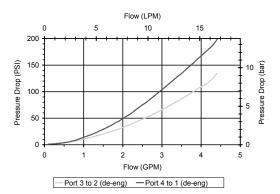

### **PERFORMANCE**

Actual Test Data (Cartridge Only)

4484 Boeing Drive Rockford, IL 61109 • USA • Phone +1 (815) 397-6628 • Fax +1 (815) 397-2526

#### **OPERATION**

When de-energized the PQ-S4D allows flow from (3) to (2), and from (4) to (1). When energized the valve allows flow from (1) to (2) and from (4) to (3).

**OPERATION OF MANUAL OVERRIDE OPTION:** to override, pull knob out. On the detented version, after pulling knob out twist 180 degrees and release. The valve will remain in that position.