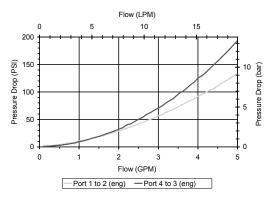

### **PERFORMANCE**

Actual Test Data (Cartridge Only)

4484 Boeing Drive Rockford, IL 61109 • USA • Phone +1 (815) 397-6628 • Fax +1 (815) 397-2526

#### **OPERATION**

When de-energized the PQ-S4D allows flow from (3) to (2), and from (4) to (1). When energized the valve allows flow from (1) to (2) and from (4) to (3).

**OPERATION OF MANUAL OVERRIDE OPTION:** to override, pull knob out. On the detented version, after pulling knob out twist 180 degrees and release. The valve will remain in that position.