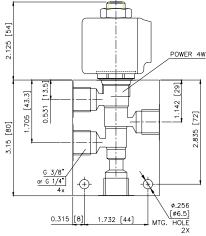

#### **DIMENSIONS**

### **HYDRAULIC SYMBOL**

| VALVE SPECIFICATIONS               |                                  |
|------------------------------------|----------------------------------|
| Nominal Flow                       | 2.5 GPM (9.5 LPM)                |
| Rated Operating Pressure           | 3000 PSI (207 bar)               |
| Typical Internal Leakage (150 SSU) | 5 cu in/min (82 ml/min) per path |
| Viscosity Range                    | 36 to 3000 SSU (3 to 647 cSt)    |
| Filtration                         | ISO 18/16/13                     |
| Media Operating Temp. Range        | -40° to 250°F (-40° to 120°C)    |
| Weight                             | .24 lbs (.11 kg)                 |
| Operating Fluid Media              | General Purpose Hydraulic Fluid  |
| Cartridge Torque Requirements      | 25 ft-lbs (34 Nm)                |
| Coil Nut Torque Requirements       | 4-6 ft-lbs (5.4-8.1 Nm)          |
| Cavity                             | POWER 4W                         |
| Cavity Tools Kit                   |                                  |
| (form tool, reamer, tap)           | 40500029                         |
| Seal Kit                           | 21191108                         |
|                                    |                                  |