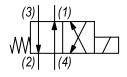

### **HYDRAULIC SYMBOL**

| VALVE SPECIFICATIONS               |                                  |
|------------------------------------|----------------------------------|
| Nominal Flow                       | 2.5 GPM (9.5 LPM)                |
| Rated Operating Pressure           | 3000 PSI (207 bar)               |
| Typical Internal Leakage (150 SSU) | 5 cu in/min (82 ml/min) per path |
| Viscosity Range                    | 36 to 3000 SSU (3 to 647 cSt)    |
| Filtration                         | ISO 18/16/13                     |
| Media Operating Temp. Range        | -40° to 250°F (-40° to 120°C)    |
| Weight                             | .24 lbs (.11 kg)                 |
| Operating Fluid Media              | General Purpose Hydraulic Fluid  |
| Cartridge Torque Requirements      | 25 ft-lbs (34 Nm)                |
| Coil Nut Torque Requirements       | 4-6 ft-lbs (5.4-8.1 Nm)          |
| Cavity                             | POWER 4W                         |
| Cavity Tools Kit                   |                                  |
| (form tool, reamer, tap)           | 40500029                         |
| Seal Kit                           | 21191108                         |
|                                    |                                  |

#### **OPERATION**

When de-energized the PQ-S4D allows flow from (3) to (2), and from (4) to (1). When energized the valve allows flow from (1) to (2) and from (4) to (3).

**OPERATION OF MANUAL OVERRIDE OPTION:** to override, pull knob out. On the detented version, after pulling knob out twist 180 degrees and release. The valve will remain in that position.