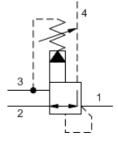

# 

Ventable, pilot-operated pressure reducing/relieving valves reduce a high primary pressure at the inlet to a constant reduced pressure at port 1, with a full-flow relief function from port 1 to tank (port 3). The vent port (port 4) can be used as a means for remote control by pilot or 2-way valves.