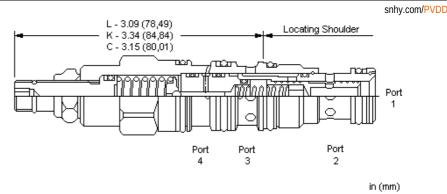

## sun hydraulics MODEL

Ventable, pilot operated, pressure reducing/relieving valve with drilled piston orifice SERIES 1 / CAPACITY: 40 L/min. / CAVITY: T-21A