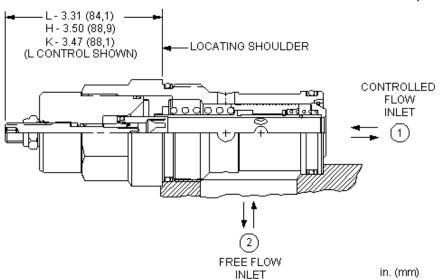

## **TECHNICAL DATA**

NOTE: DATA MAY VARY BY CONFIGURATION. SEE CONFIGURATION SECTION.

| Maximum Operating Pressure                                               | 350 bar                 |
|--------------------------------------------------------------------------|-------------------------|
| Adjustment - No. of CCW Turns from Fully Closed to Fully Open (Web) Sort | 5                       |
| Locknut Hex Size                                                         | 15 mm                   |
| Locknut Torque                                                           | 9 - 10 Nm               |
| Seal kit - Cartridge                                                     | Buna: 990018007         |
| Seal kit - Cartridge                                                     | EPDM: 990018014         |
| Seal kit - Cartridge                                                     | Polyurethane: 990018002 |
| Seal kit - Cartridge                                                     | Viton: 990018006        |