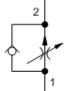

MODEL FDFA

snhy.com/FDFA

Fully adjustable, pressure-compensated flow controls with reverse-flow check provide precise flow regulation for meter-in or meter-out applications where there may be wide pressure fluctuations. They are infinitely adjustable from nearly closed up to the maximum flow. An integral high-capacity check valve provides unrestricted flow from port 2 to port 1.