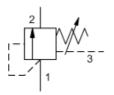

snhy.com/LRHC

<mark>sun</mark> hydraulics

Normally closed modulating elements without an internal orifice act as a bypass compensator to maintain a constant pressure drop across an orifice, regardless of variations in upstream or downstream pressure.