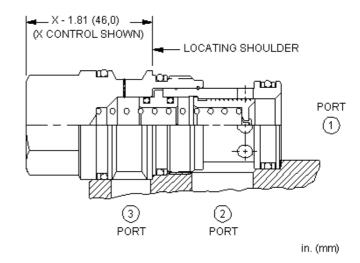

## **TECHNICAL DATA**

NOTE: DATA MAY VARY BY CONFIGURATION. SEE CONFIGURATION SECTION.

| Maximum Operating Pressure | 350 bar                 |  |
|----------------------------|-------------------------|--|
| Seal kit - Cartridge       | Buna: 990017007         |  |
| Seal kit - Cartridge       | Polyurethane: 990017002 |  |
| Seal kit - Cartridge       | Viton: 990017006        |  |