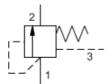

snhy.com/LRHC

<mark>sun</mark> hydraulics

Normally closed modulating elements without an internal orifice act as a bypass compensator to maintain a constant pressure drop across an orifice, regardless of variations in upstream or downstream pressure.