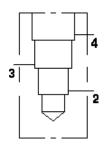

## PORT DESIGNATORS

Modifiers

NMV, /S

|                       | Model C  |
|-----------------------|----------|
| Ports                 |          |
| All Ports: 1/2" BSPP; | MODIFIER |