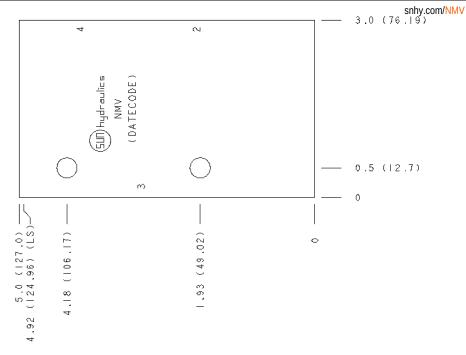

## **TECHNICAL DATA**

| Body Type              | Line mount    |
|------------------------|---------------|
| Interface              | None          |
| Body Features          | Ninety degree |
| Mounting Hole Diameter | 8.6 mm        |
| Mounting Hole Depth    | Through       |
| Mounting Hole Quantity | 2             |