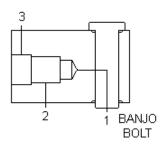

#### **TECHNICAL DATA**

| Body Type                      | Line mount                                |  |
|--------------------------------|-------------------------------------------|--|
| Interface                      | Banjo Bolt                                |  |
| Body Features                  | Direct mount                              |  |
| Banjo Bolt Installation Torque | 53 lb. ft. to 58 lb. ft. (70 Nm to 77 Nm) |  |
| Banjo Bolt Hex                 | .94                                       |  |

### PORT DESIGNATORS

| Modifiers | Ports                                                    |
|-----------|----------------------------------------------------------|
| X4F, /S   | Port 1: 3/8" BSPP; Port 2: 3/8" BSPP; Port 3: 1/4" BSPP; |