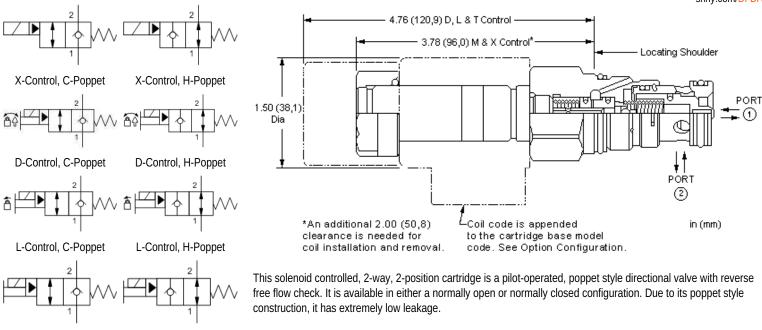

MODEL DFDA

M-Control, H-Poppet

T-Control, H-Poppet

2-way, 2 stage, solenoid-operated directional poppet valve - flow 1-2

### **NOTES**

M-Control, C-Poppet

T-Control, C-Poppet

- Please verify cartridge clearance requirements when choosing a Sun manifold. Different valve controls and coils require different clearances.
- An additional 2.00 inches (50,8 mm) beyond the valve extension is needed for coil installation and removal.