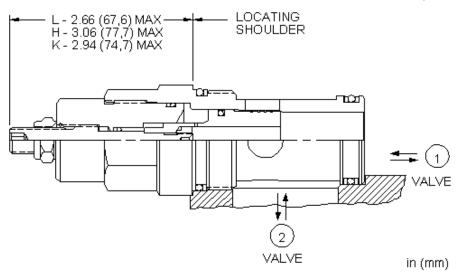

Fully adjustable needle valve

SERIES 3 / CAPACITY: 340 L/min. (17,5 mm) / CAVITY: T-16A

snhy.com/NFED

Needle valves are fully adjustable orifices used to regulate flow. They are infinitely adjustable from fully closed up to the maximum orifice diameter. They are not pressure compensated and may be used as flow controls or as shutoff valves.